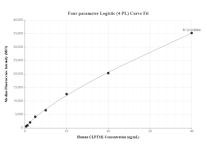

The mean CLPTM1 concentration was determined to be 8.96 ng/mL in A549 cell extract based on a 1.00 mg/mL extract load.

Cytometric bead array standard curve of MP00415-1, CLPTM1 Recombinant Matched Antibody Pair, PBS Only. Capture antibody: 83417-2-PBS. Detection antibody: 83417-4-PBS. Standard: Ag7538. Range: 0.313-40 ng/mL