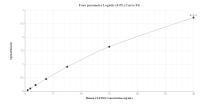

# Selected Validation Data

Sandwich ELISA standard curve of MP00415-3, Human CLPTM1 Recombinant Matched Antibody Pair - PBS only. 83417-4-PBS was coated to a plate as the capture antibody and incubated with serial dilutions of standard Ag7538. 83417-1-PBS was HRP conjugated as the detection antibody. Range: 0.469-30 ng/mL