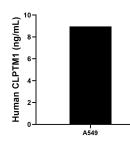

The mean CLPTM1 concentration was determined to be 8.96 ng/mL in A549 cell extract based on a 1.00 mg/mL extract load.

Cytometric bead array standard curve of MP00415-1, CLPTM1 Recombinant Matched Antibody Pair, PBS Only. Capture antibody: 83417-2-PBS. Detection antibody: 83417-4-PBS. Standard: Ag7538. Range: 0.313-40 ng/mL