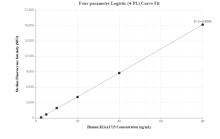

## Selected Validation Data

Cytometric bead array standard curve of MP00417-1, KIAA1715 Recombinant Matched Antibody Pair, PBS Only. Capture antibody: 83418-1-PBS. Detection antibody: 83418-3-PBS. Standard: Ag34669. Range: 1.25-40 ng/mL