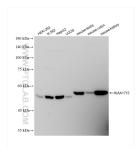

## **Selected Validation Data**

Various lysates were subjected to SDS PAGE followed by western blot with 83418-5-RR (KIAA1715 antibody) at dilution of 1:5000 incubated at room temperature for 1.5 hours. This data was developed using the same antibody clone with 83418-5-PBS in a different storage buffer formulation.