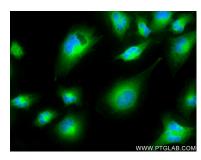

Immunofluorescent analysis of (4% PFA) fixed U-251 cells using KIAA1715 antibody (83418-5-RR, Clone: 240211B9) at dilution of 1:400 and CoraLite® 488-Conjugated AffiniPure Goat Anti-Rabbit IgG(H+L) (SA00013-2). This data was developed using the same antibody clone with 83418-5-PBS in a different storage buffer formulation.