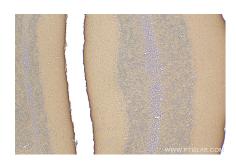

Immunohistochemical analysis of paraffinembedded mouse cerebellum tissue slide using 83418-5-RR (KIAA1715 antibody) at dilution of 1:200 (under 10x lens). Heat mediated antigen retrieval with Tris-EDTA buffer (pH 9.0). This data was developed using the same antibody clone with 83418-5-PBS in a different storage buffer formulation.