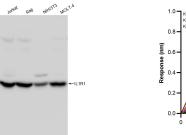

## Selected Validation Data

180 kDa→ 140 kDa→

100 kDa-

75 kDa-

45 kDa-

35 kDa-

Various lysates were subjected to SDS PAGE followed by western blot with 83420-1-RR (IL1R1 antibody) at dilution of 1:10000 incubated at room temperature for 1.5 hours. This data was developed using the same antibody clone with 83420-1-PBS in a different storage buffer formulation.