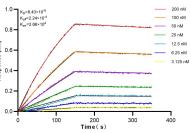

Biolayer interferometry (BLI) kinetic assays of 83420-1-RR against Human IL1R1 were performed. The affinity constant is 8.43 nM.