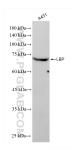

For Research Use Only

## LBP Recombinant antibody, PBS Only

Catalog Number:83427-1-PBS



**Basic Information** 

Catalog Number:

GenBank Accession Number:

**Purification Method:** 

83427-1-PBS

NM\_004139.4 GeneID (NCBI): Protein A purfication

Size: 1 mg/ml

3929

CloneNo.: 230524G10

Source: Rabbit

UNIPROT ID:

P18428 Full Name:

Isotype: IgG

lipopolysaccharide binding protein

Calculated MW:

53KD

**Applications** 

**Tested Applications:** 

ELISA, WB

Species Specificity:

human

## **Background Information**

Storage

Storage:

Store at -80°C.

The product is shipped with ice packs. Upon receipt, store it immediately at -80°C  $\,$ 

Storage Buffer: PBS Only

## Selected Validation Data







Biolayer interferometry (BLL) kinetic assays of 83427-1-RR against Human LBP were performed. The affinity constant is 27.1 nM.