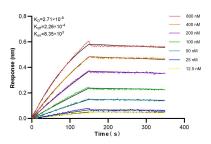

## Selected Validation Data

Biolayer interferometry (BLL) kinetic assays of 83427-1-RR against Human LBP were performed. The affinity constant is 27.1 nM.