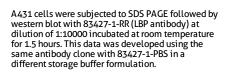

For Research Use Only

## LBP Recombinant antibody, PBS Only

Catalog Number:83427-1-PBS



**Basic Information** 

Catalog Number:

GenBank Accession Number:

**Purification Method:** 

83427-1-PBS

NM\_004139.4 GeneID (NCBI): Protein A purfication

Size: 1 mg/ml

3929

CloneNo.: 230524G10

Source: Rabbit

UNIPROT ID:

P18428 Full Name:

Isotype: IgG

lipopolysaccharide binding protein

Calculated MW:

53KD

**Applications** 

**Tested Applications:** 

ELISA, WB

Species Specificity:

human

## **Background Information**

Storage

Storage:

Store at -80°C.

The product is shipped with ice packs. Upon receipt, store it immediately at -80°C  $\,$ 

Storage Buffer: PBS Only

## Selected Validation Data







Biolayer interferometry (BLL) kinetic assays of 83427-1-RR against Human LBP were performed. The affinity constant is 27.1 nM.