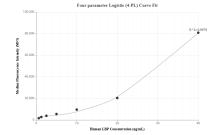

## Selected Validation Data

Cytometric bead array standard curve of MP00906-2, LBP Recombinant Matched Antibody Pair, PBS Only. Capture antibody: 83427-3-PBS. Detection antibody: 83427-2-PBS. Standard: Eg0651. Range: 0.625-40 ng/mL