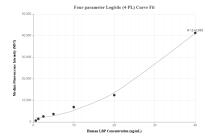

Cytometric bead array standard curve of MP00906-3, LBP Recombinant Matched Antibody Pair, PBS Only. Capture antibody: 83427-3-PBS. Detection antibody: 83427-4-PBS. Standard: Eg0651. Range: 0.625-40 ng/mL