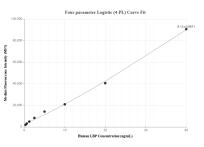

## Selected Validation Data

Sandwich ELISA standard curve of MP00906-4, Human LBP Recombinant Matched Antibody Pair -PBS only. 83427-4-PBS was coated to a plate as the capture antibody and incubated with serial dilutions of standard Eg0651. 83427-2-PBS was HRP conjugated as the detection antibody. Range: 9.77-625 pg/mL