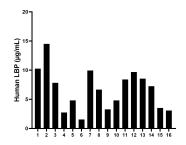

Serum of sixteen individual healthy human donors was measured. The human LBP concentration of detected samples was determined to be 6.7  $\mu g/mL$  with a range of 1.5 - 14.5  $\mu g/mL$ 

Cytometric bead array standard curve of MP00906-1, LBP Recombinant Matched Antibody Pair, PBS Only. Capture antibody: 83427-2-PBS. Detection antibody: 83427-4-PBS. Standard: Eg0651. Range: 0.313-40 ng/mL