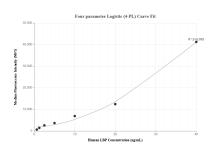

Serum of sixteen individual healthy human donors was measured. The human LBP concentration of detected samples was determined to be 6.7  $\mu g/mL$  with a range of 1.5 - 14.5  $\mu g/mL$ 

Cytometric bead array standard curve of MP00906-1, LBP Recombinant Matched Antibody Pair, PBS Only. Capture antibody: 83427-2-PBS. Detection antibody: 83427-4-PBS. Standard: Eg0651. Range: 0.313-40 ng/mL

Cytometric bead array standard curve of MP00906-3, LBP Recombinant Matched Antibody Pair, PBS Only. Capture antibody: 83427-3-PBS. Detection antibody: 83427-4-PBS. Standard: Eg0651. Range: 0.625-40 ng/mL