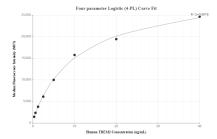

## Selected Validation Data

Cytometric bead array standard curve of MP00440-2, TREM2 Recombinant Matched Antibody Pair, PBS Only. Capture antibody: 83438-3-PBS. Detection antibody: 83438-5-PBS. Standard: Eg0747. Range: 0.313-40 ng/mL