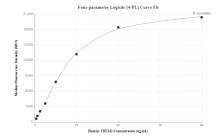

## Selected Validation Data

Cytometric bead array standard curve of MP00440-3, TREM2 Recombinant Matched Antibody Pair, PBS Only. Capture antibody: 83438-4-PBS. Detection antibody: 83438-5-PBS. Standard: Eg0747. Range: 0.313-40 ng/mL