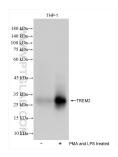

## Selected Validation Data

Non-treated and PMA treated THP-1 cellls were subjected to SDS PAGE followed by western blot with 83438-6-RR (TREM2 antibody) at dilution of 1:10000 incubated at room temperature for 1.5 hours. This data was developed using the same antibody clone with 83438-6-PBS in a different storage buffer formulation.