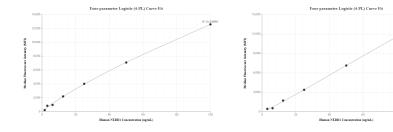

## Selected Validation Data

Cytometric bead array standard curve of MP00442-1, NEDD1 Recombinant Matched Antibody Pair, PBS Only. Capture antibody: 83443-5-PBS. Detection antibody: 83443-4-PBS. Standard: Ag33603. Range: 1.56-100 ng/mL Cytometric bead array standard curve of MP00442-2, NEDD1 Recombinant Matched Antibody Pair, PBS Only. Capture antibody: 83443-5-PBS. Detection antibody: 83443-1-PBS. Standard: Ag33603. Range: 3.13-100 ng/mL