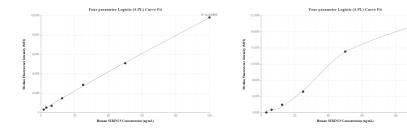

### Selected Validation Data

Cytometric bead array standard curve of MP00453-2, SERINC5 Recombinant Matched Antibody Pair, PBS Only. Capture antibody: 83444-4-PBS. Detection antibody: 83444-3-PBS. Standard: Ag25265. Range: 1.56-100 ng/mL Cytometric bead array standard curve of MP00453-3, SERINC 5 Recombinant Matched Antibody Pair, PBS Only. Capture antibody: 83444-1-PBS. Detection antibody: 83444-4-PBS. Standard: Ag25265. Range: 3.13-100 ng/mL