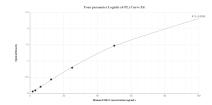

## Selected Validation Data

Sandwich ELISA standard curve of MP00441-3, Human ESR2 Recombinant Matched Antibody Pair-PBS only. 83447-4-PBS was coated to a plate as the capture antibody and incubated with serial dilutions of standard Ag5103. 83447-2-PBS was HRP conjugated as the detection antibody. Range: 1.56-100 ng/mL