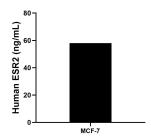

The mean ESR2 concentration was determined to be 58.05 ng/mL in MCF-7 cell extract based on a 4.30 mg/mL extract load.