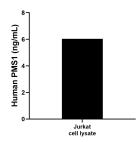

## Selected Validation Data

Jurkat cell lysate was measured. The human PMS1 concentration of detected samples was determined to be 6.03 ng/mL (based on a 1.0 mg/mL extract load).