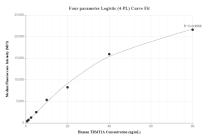

## Selected Validation Data

Cytometric bead array standard curve of MP00459-1, TRMT2A Recombinant Matched Antibody Pair, PBS Only. Capture antibody: 83463-5-PBS. Detection antibody: 83463-4-PBS. Standard: Ag9112. Range: 0.625-80 ng/mL Cytometric bead array standard curve of MP00459-3, TRMT2A Recombinant Matched Antibody Pair, PBS Only. Capture antibody: 83463-2-PBS. Detection antibody: 83463-5-PBS. Standard: Ag9112. Range: 0.625-80 ng/mL