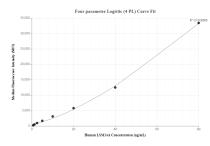

## Selected Validation Data

Cytometric bead array standard curve of MP00463-1, LSM14A Recombinant Matched Antibody Pair, PBS Only. Capture antibody: 83464-4-PBS. Detection antibody: 83464-5-PBS. Standard: Ag12997. Range: 0.625-80 ng/mL