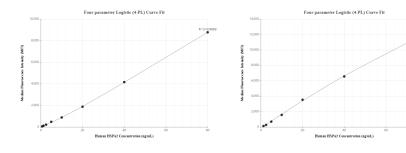

# Selected Validation Data

Cytometric bead array standard curve of MP00465-2, HSPA2 Recombinant Matched Antibody Pair, PBS Only. Capture antibody: 83466-1-PBS. Detection antibody: 83466-2-PBS. Standard: Ag3539. Range: 0.625-80 ng/mL Cytometric bead array standard curve of MP00465-3, HSPA2 Recombinant Matched Antibody Pair, PBS Only. Capture antibody: 83466-3-PBS. Detection antibody: 83466-2-PBS. Standard: Ag3539. Range: 1.25-80 ng/mL