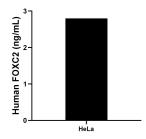

The mean FOXC2 concentration was determined to be 2.8 ng/mL in HeLa cell extract based on a 1.5 mg/mL extract load.