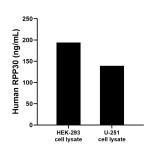

## **Selected Validation Data**

HEK-293 and U-251 cell lysate were measured. The human RPP30 concentration of detected samples was determined to be 194.20 ng/mL (based on a 1.2 mg/mL extract load) in HEK-293 cell lysate and 139.41 ng/mL (based on a 3.3 mg/mL extract load) in U-251 cell lysate.