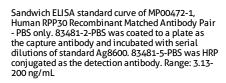

Cytometric bead array standard curve of MP00472-1, RPP30 Recombinant Matched Antibody Pair, PBS Only. Capture antibody: 83481-2-PBS. Detection antibody: 83481-5-PBS. Standard: Ag8600. Range: 0.78-100 ng/mL