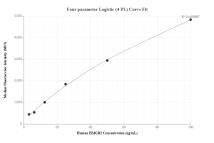

## Selected Validation Data

Cytometric bead array standard curve of MP00480-1, HMGB2 Recombinant Matched Antibody Pair, PBS Only. Capture antibody: 83482-2-PBS. Detection antibody: 83482-1-PBS. Standard: Ag6135. Range: 3.125-100 ng/mL Cytometric bead array standard curve of MP00480-2, HMGB2 Recombinant Matched Antibody Pair, PBS Only. Capture antibody: 83482-2-PBS. Detection antibody: 83482-3-PBS. Standard: Ag6135. Range: 3.125-100 ng/mL