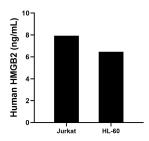

The mean HMGB2 concentration was determined to be 7.93 ng/mL in Jurkat cell extract based on a 1.5 mg/mL extract load and 6.47 ng/mL in HL-60 cell extract based on a 1.4 mg/mL extract load.