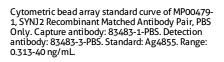

## **Selected Validation Data**

Cytometric bead array standard curve of MP00479-2, SYNJ2 Recombinant Matched Antibody Pair, PBS Only. Capture antibody: 83483-1-PBS. Detection antibody: 83483-2-PBS. Standard: Ag4855. Range: 0.313-40 ng/mL