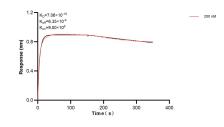

Biolayer interferometry (BLL) kinetic assay of 83483-1-PBS against Human SYNJ2 was performed. The affinity constant is 0.706 nM.