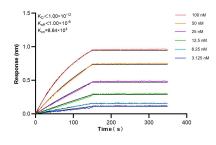

Biolayer interferometry (BLI) kinetic assays of 83490-2-RR against Human NELF were performed. The affinity constant is below 1 pM.