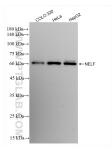

Biolayer interferometry (BLI) kinetic assays of 83490-2-RR against Human NELF were performed. The affinity constant is below 1 pM.