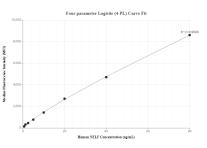

Cytometric bead array standard curve of MP00490-2, NELF Recombinant Matched Antibody Pair, PBS Only. Capture antibody: 83490-3-PBS. Detection antibody: 83490-2-PBS. Standard: Ag34902. Range: 0.625-80 ng/mL