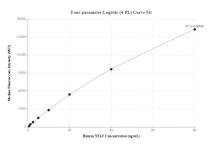

## Selected Validation Data

Cytometric bead array standard curve of MP00490-1, NELF Recombinant Matched Antibody Pair, PBS Only. Capture antibody: 83490-1-PBS. Detection antibody: 83490-2-PBS. Standard: Ag34902. Range: 0.625-80 ng/mL