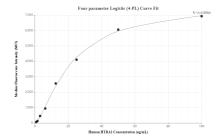

## Selected Validation Data

Cytometric bead array standard curve of MP00491-3, HTRA2 Recombinant Matched Antibody Pair, PBS Only. Capture antibody: 83492-2-PBS. Detection antibody: 83492-4-PBS. Standard: Ag8455. Range: 0.781-100 ng/mL