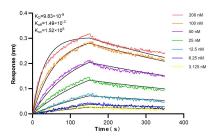

Biolayer interferometry (BLI) kinetic assays of 83492-6-RR against Human HTRA2 were performed. The affinity constant is 9.83 nM.