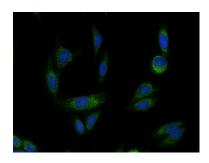

## **Selected Validation Data**

Immunofluorescent analysis of (4% PFA) fixed HepG2 cells using HTRA2 antibody (83492-6-RR, Clone: 240496E12) at dilution of 1:250 and CoraLite® 488-Conjugated Affini Pure Goat Anti-Mouse IgG(H+L) (SA00013-1). This data was developed using the same antibody clone with 83492-6-PBS in a different storage buffer formulation.