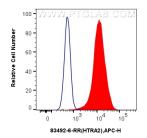

1x10^6 HeLa cells were intracellularly stained with 0.25 ug HTRA2 Recombinant antibody (83492-6-RR, Clone:240496E12) and APC-Conjugated AffiniPure Goat Anti-Rabbit IgG(H+L)(red), or 0.25 ug Isotype Control (blue). Cells were fixed with 4% PFA and permeabilized with Flow Cytometry Perm Buffer (PF00011-C). This data was developed using the same antibody clone with 83492-6-PBS in a different storage buffer formulation.