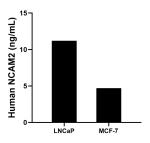

The mean NCAM2 concentration was determined to be 11.2 ng/mL in LNCaP cell extract based on a 3.0 mg/mL extract load and 4.7 ng/mL in MCF-7 cell extract based on a 4.3 mg/mL extract load.