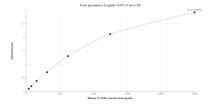

Sandwich ELISA standard curve of MP00493-3, Human NCAM2 Recombinant Matched Antibody Pair - PBS only. 83494-1-PBS was coated to a plate as the capture antibody and incubated with serial dilutions of standard Ag4821. 83494-4-PBS was HRP conjugated as the detection antibody. Range: 78.1-5000 pg/mL