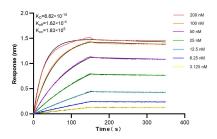

Biolayer interferometry (BLI) kinetic assays of 83494-2-RR against Human NCAM2 were performed. The affinity constant is 0.882 nM.

Various lysates were subjected to SDS PAGE followed by western blot with 83494-2-RR (NCAM2 antibody) at dilution of 1:10000 incubated at room temperature for 1.5 hours. This data was developed using the same antibody clone with 83494-2-PBS in a different storage buffer formulation.