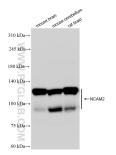

Biolayer interferometry (BLI) kinetic assays of 83494-2-RR against Human NCAM2 were performed. The affinity constant is 0.882 nM.

Various lysates were subjected to SDS PAGE followed by western blot with 83494-2-RR (NCAM2 antibody) at dilution of 1:10000 incubated at room temperature for 1.5 hours. This data was developed using the same antibody clone with 83494-2-PBS in a different storage buffer formulation.