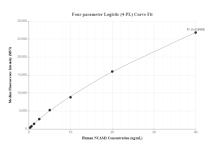

# Selected Validation Data

Cytometric bead array standard curve of MP00493-2, NCAM2 Recombinant Matched Antibody Pair, PBS Only. Capture antibody: 83494-2-PBS. Detection antibody: 83494-3-PBS. Standard: Ag4821. Range: 0.313-40 ng/mL