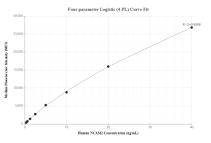

# Selected Validation Data

Cytometric bead array standard curve of MP00493-1, NCAM2 Recombinant Matched Antibody Pair, PBS Only. Capture antibody: 83494-5-PBS. Detection antibody: 83494-3-PBS. Standard: Ag4821. Range: 0.313-40 ng/mL Cytometric bead array standard curve of MP00493-2, NCAM2 Recombinant Matched Antibody Pair, PBS Only. Capture antibody: 83494-2-PBS. Detection antibody: 83494-3-PBS. Standard: Ag4821. Range: 0.313-40 ng/mL