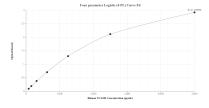

## **Selected Validation Data**

Cytometric bead array standard curve of MP00493-3, NCAM2 Recombinant Matched Antibody Pair, PBS Only. Capture antibody: 83494-1-PBS. Detection antibody: 83494-4-PBS. Standard: Ag4821. Range: 0.313-40 ng/mL

Sandwich ELISA standard curve of MP00493-3, Human NCAM2 Recombinant Matched Antibody Pair - PBS only. 83494-1-PBS was coated to a plate as the capture antibody and incubated with serial dilutions of standard Ag4821. 83494-4-PBS was HRP conjugated as the detection antibody. Range: 78.1-5000 pg/mL