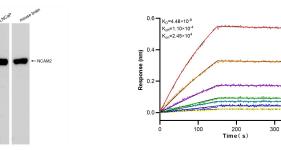

### Selected Validation Data

 $310 \text{ kDa} \rightarrow$  $245 \text{ kDa} \rightarrow$  $180 \text{ kDa} \rightarrow$  $140 \text{ kDa} \rightarrow$ 

100 kDa-75 kDa-60 kDa-

45 kDa-

35 kDa→

Various lysates were subjected to SDS PAGE followed by western blot with 83494-6-RR (NCAM2 antibody) at dilution of 1:3000 incubated at room temperature for 1.5 hours. This data was developed using the same antibody clone with 83494-6-PBS in a different storage buffer formulation.

Biolayer interferometry (BLI) kinetic assays of 83494-6-RR against Human NCAM2 were performed. The affinity constant is 4.48 nM.

200 nM 100 nM 50 nM 25 nM 12.5 nM 6.25 nM 3.125 nM

400