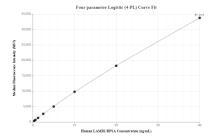

## Selected Validation Data

Cytometric bead array standard curve of MP00494-1, LAMR1/RPSA Recombinant Matched Antibody Pair, PBS Only. Capture antibody: 83495-1-PBS. Detection antibody: 83495-4-PBS. Standard: Ag6033. Range: 0.313-40 ng/mL