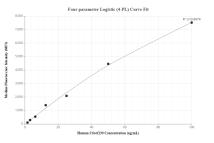

## Selected Validation Data

Cytometric bead array standard curve of MP00483-1, C6orf130 Recombinant Matched Antibody Pair, PBS Only. Capture antibody: 83500-2-PBS. Detection antibody: 83500-1-PBS. Standard: Ag19341. Range: 0.781-100 ng/mL. Cytometric bead array standard curve of MP00483-2, C6orf130 Recombinant Matched Antibody Pair, PBS Only. Capture antibody: 83500-2-PBS. Detection antibody: 83500-3-PBS. Standard: Ag19341. Range: 1.56-100 ng/mL