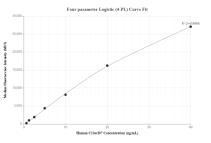

## Selected Validation Data

Cytometric bead array standard curve of MP00500-1, C10orf97 Recombinant Matched Antibody Pair, PBS Only. Capture antibody: 83508-1-PBS. Detection antibody: 83508-2-PBS. Standard: Ag23520. Range: 0.313-40 ng/mL Cytometric bead array standard curve of MP00500-2, C10orf97 Recombinant Matched Antibody Pair, PBS Only. Capture antibody: 83508-1-PBS. Detection antibody: 83508-3-PBS. Standard: Ag23520. Range: 0.625-40 ng/mL