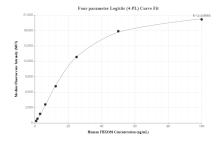

## **Selected Validation Data**

Cytometric bead array standard curve of MP00502-1, FBXO 38 Recombinant Matched Antibody Pair, PBS Only. Capture antibody: 83509-2-PBS. Detection antibody: 83509-3-PBS. Standard: Ag35444 Range: 0.781-100 ng/mL