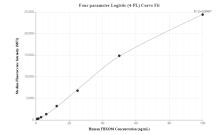

## **Selected Validation Data**

Cytometric bead array standard curve of MP00502-1, FBXO 38 Recombinant Matched Antibody Pair, PBS Only. Capture antibody: 83509-2-PBS. Detection antibody: 83509-3-PBS. Standard: Ag35444 Range: 0.781-100 ng/mL