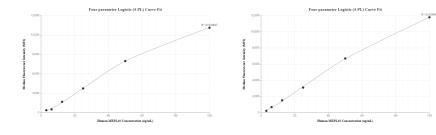

# Selected Validation Data

Cytometric bead array standard curve of MP00514-2, MRPL40 Recombinant Matched Antibody Pair, PBS Only. Capture antibody: 83515-2-PBS. Detection antibody: 83515-1-PBS. Standard: Ag10341. Range: 3.13-100 ng/mL Cytometric bead array standard curve of MP00514-3, MRPL40 Recombinant Matched Antibody Pair, PBS Only. Capture antibody: 83515-2-PBS. Detection antibody: 83515-3-PBS. Standard: Ag10341. Range: 3.13-100 ng/mL