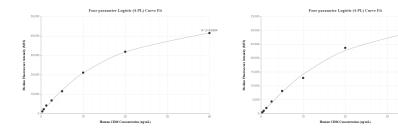

## Selected Validation Data

Cytometric bead array standard curve of MP00511-1, CD86 Recombinant Matched Antibody Pair, PBS Only. Capture antibody: 83523-3-PBS. Detection antibody: 83523-1-PBS. Standard: Eg0966. Range: 0.313-40 ng/mL Cytometric bead array standard curve of MP00511-2, CD86 Recombinant Matched Antibody Pair, PBS Only. Capture antibody: 83523-3-PBS. Detection antibody: 83523-2-PBS. Standard: Eg0966. Range: 0.313-40 ng/mL

R^2=0.9964