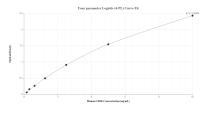

# Selected Validation Data

Sandwich ELISA standard curve of MP00511-3, Human CD86 Recombinant Matched Antibody Pair -PBS only. 83523-5-PBS was coated to a plate as the capture antibody and incubated with serial dilutions of standard Eg0966. 83523-6-PBS was HRP conjugated as the detection antibody. Range: 0.156-10 ng/mL