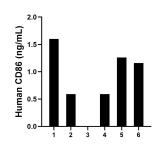

Plasma of six individual healthy human donors was measured. The CD86 concentration of detected samples was determined to be 1.04 ng/mL with a range of ND - 1.60 ng/mL 2.5 2.0-1.5-0.0-1 2 3 4 5 6

Serum of six individual healthy human donors was measured. The CD86 concentration of detected samples was determined to be 1.41 ng/mL with a range of 0.38 - 2.09 ng/mL