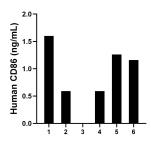

Plasma of six individual healthy human donors was measured. The CD86 concentration of detected samples was determined to be 1.04 ng/mL with a range of ND - 1.60 ng/mL

Serum of six individual healthy human donors was measured. The CD86 concentration of detected samples was determined to be 1.41 ng/mL with a range of 0.38 - 2.09 ng/mL