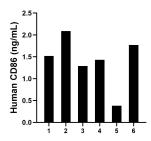

Plasma of six individual healthy human donors was measured. The CD86 concentration of detected samples was determined to be 1.04 ng/mL with a range of ND - 1.60 ng/mL

Serum of six individual healthy human donors was measured. The CD86 concentration of detected samples was determined to be 1.41 ng/mL with a range of 0.38 - 2.09 ng/mL