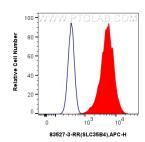

1x10^6 HepG2 cells were intracellularly stained with 0.25 ug Slc35b4 Recombinant Antibody (83527-3-RR, Clone:240332F10) and APC-Conjugated AffiniPure Goat Anti-Rabbit IgG(H+L) (red), or 0.25 ug Isotype Control (blue). Cells were fixed with 4% PFA and permeabilized with Flow Cytometry Perm Buffer (PF00011-C). This data was developed using the same antibody clone with 83527-3-PBS in a different storage buffer formulation.