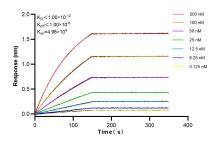

Biolayer interferometry (BLI) kinetic assays of 83527-3-RR against Human SLC 35B4 were performed. The affinity constant is below 1 pM.