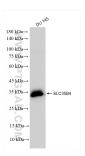

## Selected Validation Data

DU 145 cells were subjected to SDS PAGE followed by western blot with 83527-3-RR (SLC35B4 antibody) at dilution of 1:3000 incubated at room temperature for 1.5 hours. This data was developed using the same antibody clone with 83527-3-PBS in a different storage buffer formulation.