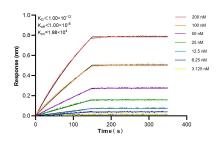

Biolayer interferometry (BLI) kinetic assays of 83531-5-RR against Human METTL9 were performed. The affinity constant is below 1 pM.