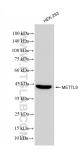

## Selected Validation Data

HEK-293 cells were subjected to SDS PAGE followed by western blot with 83531-5-RR (METTL9 antibody) at dilution of 1:1000 incubated at room temperature for 1.5 hours. This data was developed using the same antibody clone with 83531-5-PBS in a different storage buffer formulation.