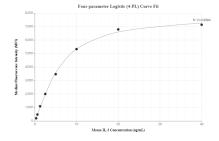

## **Selected Validation Data**

Cytometric bead array standard curve of MP00533-1, MOUSE IL-2 Recombinant Matched Antibody Pair, PBS Only. Capture antibody: 83547-1-PBS. Detection antibody: 83547-2-PBS. Standard: Eg0762. Range: 0.313-40 ng/mL

Cytometric bead array standard curve of MP00533-2, MOUSE IL-2 Recombinant Matched Antibody Pair, PBS Only. Capture antibody: 83547-2-PBS. Detection antibody: 83547-3-PBS. Standard: Eg0762. Range: 0.313-40 ng/mL