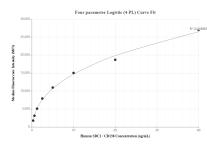

## Selected Validation Data

Cytometric bead array standard curve of MP00527-3, CD138/Syndecan-1 Recombinant Matched Antibody Pair, PBS Only. Capture antibody: 83551-1-PBS. Detection antibody: 83551-2-PBS. Standard: Eg0132. Range: 0.313-40 ng/mL