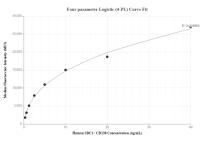

# Selected Validation Data

Cytometric bead array standard curve of MP00527-1, CD138/Syndecan-1 Recombinant Matched Antibody Pair, PBS Only. Capture antibody: 83551-2-PBS. Detection antibody: 83551-4-PBS. Standard: Eg0132. Range: 0.313-40 ng/mL. Cytometric bead array standard curve of MP00527-3, CD138/Syndecan-1 Recombinant Matched Antibody Pair, PBS Only. Capture antibody: 83551-1-PBS. Detection antibody: 83551-2-PBS. Standard: Eg0132. Range: 0.313-40 ng/mL