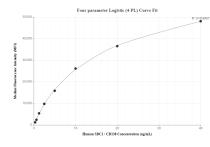

## Selected Validation Data

Cytometric bead array standard curve of MP00527-1, CD138/Syndecan-1 Recombinant Matched Antibody Pair, PBS Only. Capture antibody: 83551-2-PBS. Detection antibody: 83551-4-PBS. Standard: Eg0132. Range: 0.313-40 ng/mL. Cytometric bead array standard curve of MP00527-2, CD138/Syndecan-1 Recombinant Matched Antibody Pair, PBS Only. Capture antibody: 83551-3-PBS. Detection antibody: 83551-4-PBS. Standard: Eg0132. Range: 0.313-40 ng/mL