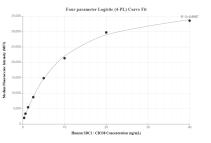

## Selected Validation Data

Cytometric bead array standard curve of MP00527-1, CD138/Syndecan-1 Recombinant Matched Antibody Pair, PBS Only. Capture antibody: 83551-2-PBS. Detection antibody: 83551-4-PBS. Standard: Eg0132. Range: 0.313-40 ng/mL. Cytometric bead array standard curve of MP00527-2, CD138/Syndecan-1 Recombinant Matched Antibody Pair, PBS Only. Capture antibody: 83551-3-PBS. Detection antibody: 83551-4-PBS. Standard: Eg0132. Range: 0.313-40 ng/mL