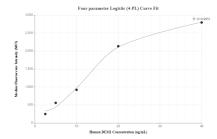

## Selected Validation Data

Cytometric bead array standard curve of MP00536-3, DEM1 Recombinant Matched Antibody Pair, PBS Only. Capture antibody: 83553-2-PBS. Detection antibody: 83553-4-PBS. Standard: Ag22666. Range: 2.5-40 ng/mL