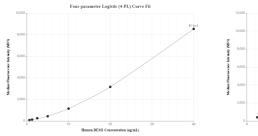

# Selected Validation Data

Cytometric bead array standard curve of MP00536-1, DEM1 Recombinant Matched Antibody Pair, PBS Only. Capture antibody: 83553-3-PBS. Detection antibody: 83553-1-PBS. Standard: Ag22666. Range: 0.625-40 ng/mL Cytometric bead array standard curve of MP00536-2, DEM1 Recombinant Matched Antibody Pair, PBS Only. Capture antibody: 83553-3-PBS. Detection antibody: 83553-4-PBS. Standard: Ag22666. Range: 2.5-40 ng/mL