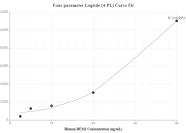

# Selected Validation Data

Cytometric bead array standard curve of MP00536-1, DEM1 Recombinant Matched Antibody Pair, PBS Only. Capture antibody: 83553-3-PBS. Detection antibody: 83553-1-PBS. Standard: Ag22666. Range: 0.625-40 ng/mL Cytometric bead array standard curve of MP00536-2, DEM1 Recombinant Matched Antibody Pair, PBS Only. Capture antibody: 83553-3-PBS. Detection antibody: 83553-4-PBS. Standard: Ag22666. Range: 2.5-40 ng/mL