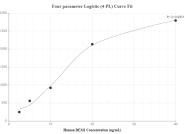

# Selected Validation Data

Cytometric bead array standard curve of MP00536-2, DEM1 Recombinant Matched Antibody Pair, PBS Only. Capture antibody: 83553-3-PBS. Detection antibody: 83553-4-PBS. Standard: Ag22666. Range: 2.5-40 ng/mL Cytometric bead array standard curve of MP00536-3, DEM1 Recombinant Matched Antibody Pair, PBS Only. Capture antibody: 83553-2-PBS. Detection antibody: 83553-4-PBS. Standard: Ag22666. Range: 2.5-40 ng/mL