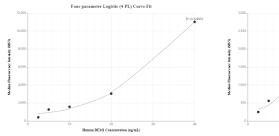

# Selected Validation Data

Cytometric bead array standard curve of MP00536-2, DEM1 Recombinant Matched Antibody Pair, PBS Only. Capture antibody: 83553-3-PBS. Detection antibody: 83553-4-PBS. Standard: Ag22666. Range: 2.5-40 ng/mL Cytometric bead array standard curve of MP00536-3, DEM1 Recombinant Matched Antibody Pair, PBS Only. Capture antibody: 83553-2-PBS. Detection antibody: 83553-4-PBS. Standard: Ag22666. Range: 2.5-40 ng/mL