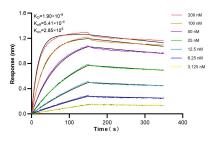

Biolayer interferometry (BLL) kinetic assays of 83561-6-RR against Human MAGI2 were performed. The affinity constant is 1.90 nM.