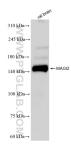

## Selected Validation Data

rat brain tissue were subjected to SDS PAGE followed by western blot with 83561-6-RR (MAGI2 antibody) at dilution of 1:5000 incubated at room temperature for 1.5 hours. This data was developed using the same antibody clone with 83561-6-PBS in a different storage buffer formulation.