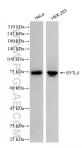

## Selected Validation Data

Various lysates were subjected to SDS PAGE followed by western blot with 83564-5-RR (SYTL4 antibody) at dilution of 1:1500 incubated at room temperature for 1.5 hours. This data was developed using the same antibody clone with 83564-5-PBS in a different storage buffer formulation.